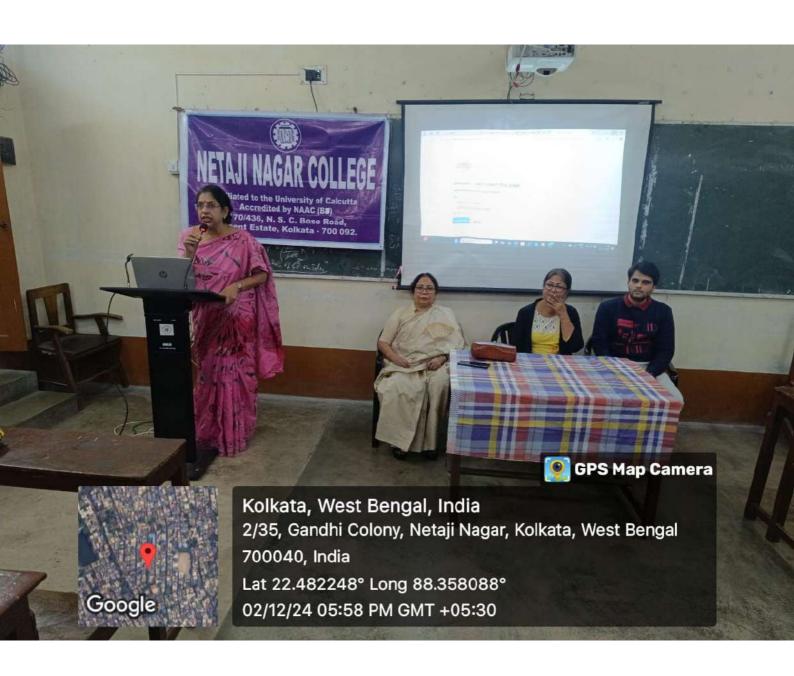

## **NOTICE**

The Career Counselling Cell, IQAC and the Students' Union is going to organize a Career Counselling programme in collaboration with 'Leven Squad' on 2<sup>nd</sup> December 2024, Monday, at 6 pm in the Room no MB-8.

It is mandatory for all the students from all the semesters to attend the programme.

Copy To:

- 1. Principal's File
- 2. IQAC
- 3. Convenor, Career Counselling Cell
- 4. Library
- 5. Teacher's Notice Book
- 6. Students' Notice Board
- 7. Students' Union
- 8. All Classes