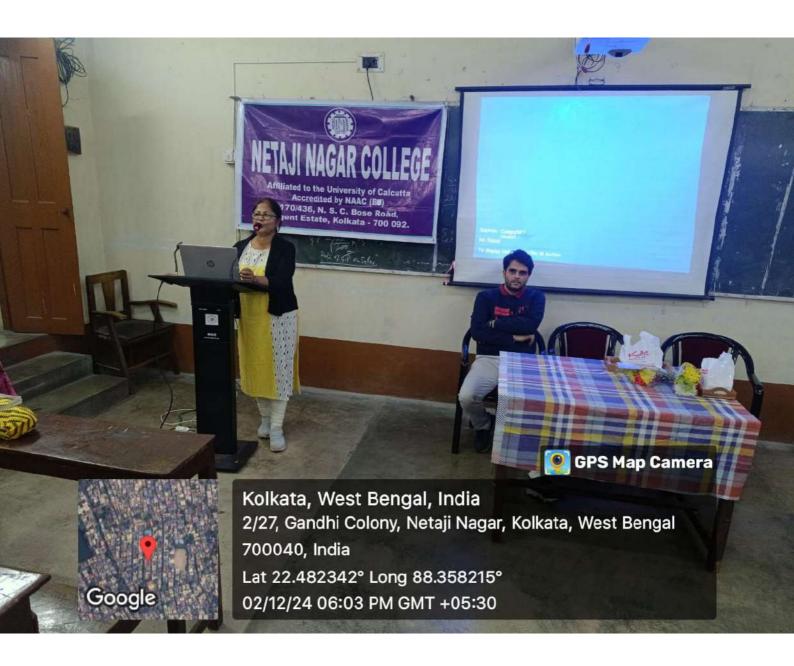

## **NOTICE**

The Career Counselling Cell, IQAC and the Students' Union is going to organize a Career Counselling programme in collaboration with 'Leven Squad' on 2<sup>nd</sup> December 2024, Monday, at 6 pm in the Room no MB-8.

It is mandatory for all the students from all the semesters to attend the programme.

Copy To:

- 1. Principal's File
- 2. IQAC
- 3. Convenor, Career Counselling Cell
- 4. Library
- 5. Teacher's Notice Book
- 6. Students' Notice Board
- 7. Students' Union
- 8. All Classes