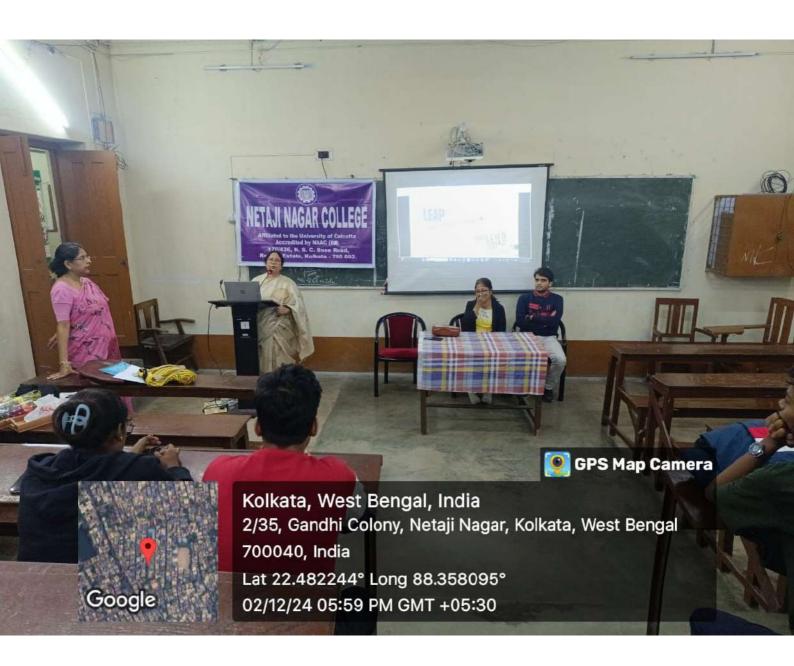

## **NOTICE**

The Career Counselling Cell, IQAC and the Students' Union is going to organize a Career Counselling programme in collaboration with 'Leven Squad' on 2<sup>nd</sup> December 2024, Monday, at 6 pm in the Room no MB-8.

It is mandatory for all the students from all the semesters to attend the programme.

Copy To:

- 1. Principal's File
- 2. IQAC
- 3. Convenor, Career Counselling Cell
- 4. Library
- 5. Teacher's Notice Book
- 6. Students' Notice Board
- 7. Students' Union
- 8. All Classes