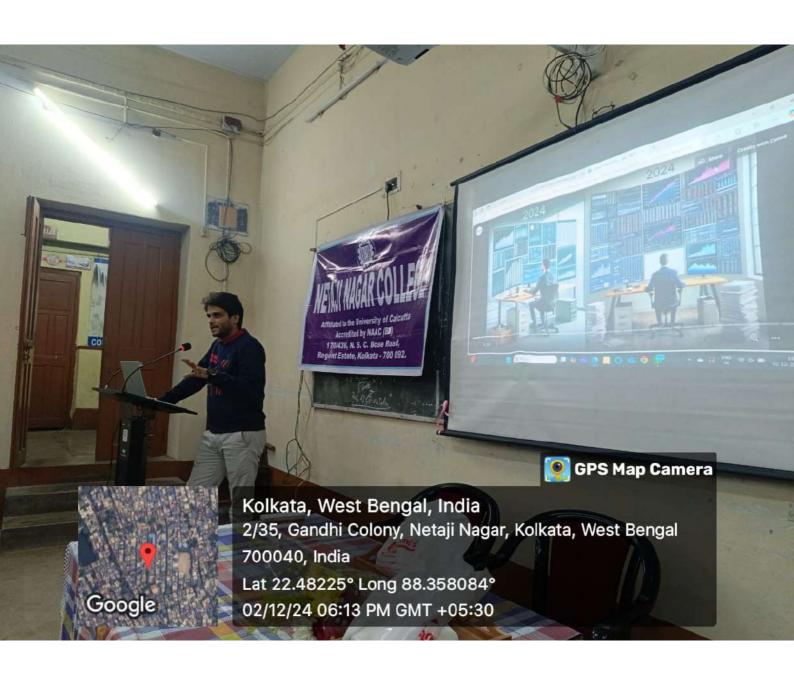

## **NOTICE**

The Career Counselling Cell, IQAC and the Students' Union is going to organize a Career Counselling programme in collaboration with 'Leven Squad' on 2<sup>nd</sup> December 2024, Monday, at 6 pm in the Room no MB-8.

It is mandatory for all the students from all the semesters to attend the programme.

Copy To:

- 1. Principal's File
- 2. IQAC
- 3. Convenor, Career Counselling Cell
- 4. Library
- 5. Teacher's Notice Book
- 6. Students' Notice Board
- 7. Students' Union
- 8. All Classes