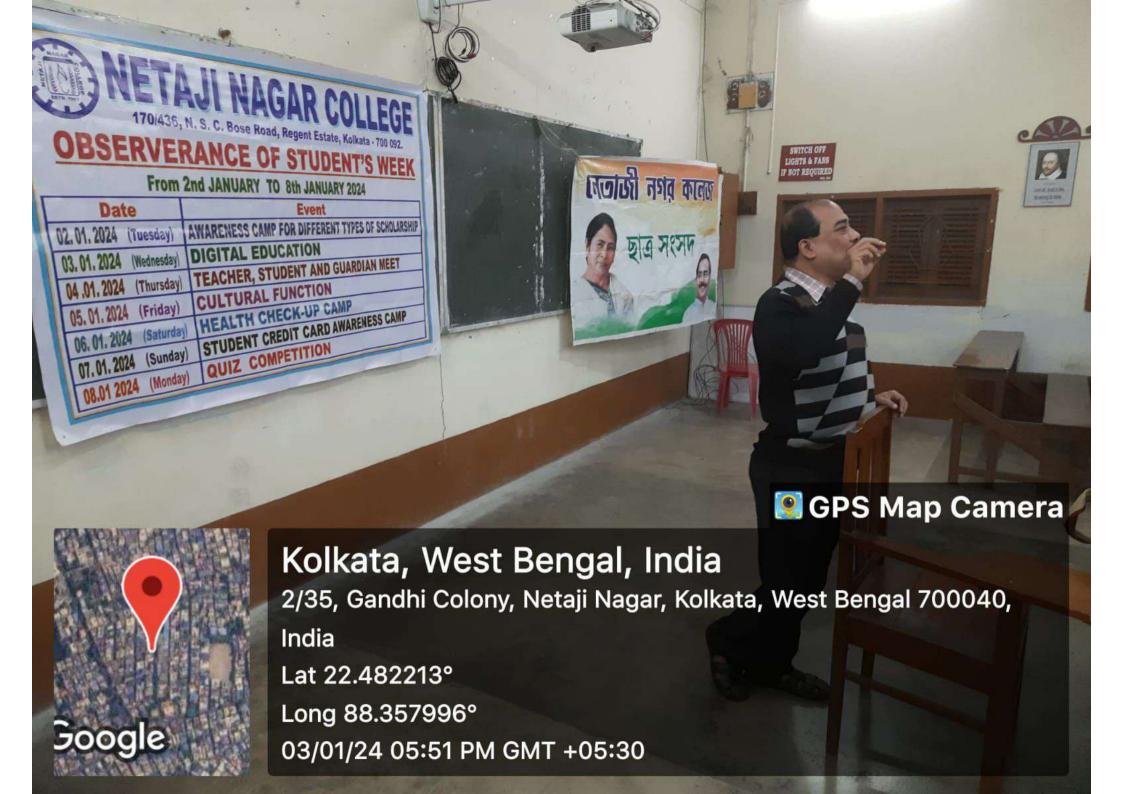

## STUDENTS' SEMINAR ON

DIGITAL EDUCATION ORGANISED BY THE DEPARTMENT OF COMMERCE, IQAC AND STUDENTS' UNION ON 03.01.2024. AS PART OF STUDENTS' WEEK **OBSERVATION** (2.1.2024 TO 8.1.2024.)

### **ATTENDANCE AT** STUDENTS' SEMINAR ON DIGITAL EDUCATION ORGANISED BY THE DEPARTMENT OF COMMERCE, IQAC AND STUDENTS' **UNION ON** 03.01.2024.

#### NETAJI NAGAR COLLEGE DEPARTMENT OF COMMERCE

STUDENTS' WEEK OBSERVATION (2<sup>ND</sup> TO 8<sup>TH</sup> JANUARY, 2024) STUDENTS' SEMINAR ON DIGITAL EDUCATION DATED 03.01.2024 STUDENTS' CONVENOR: MANOJ KAROLI, B.COM (H) 3<sup>RD</sup> SEMESTER