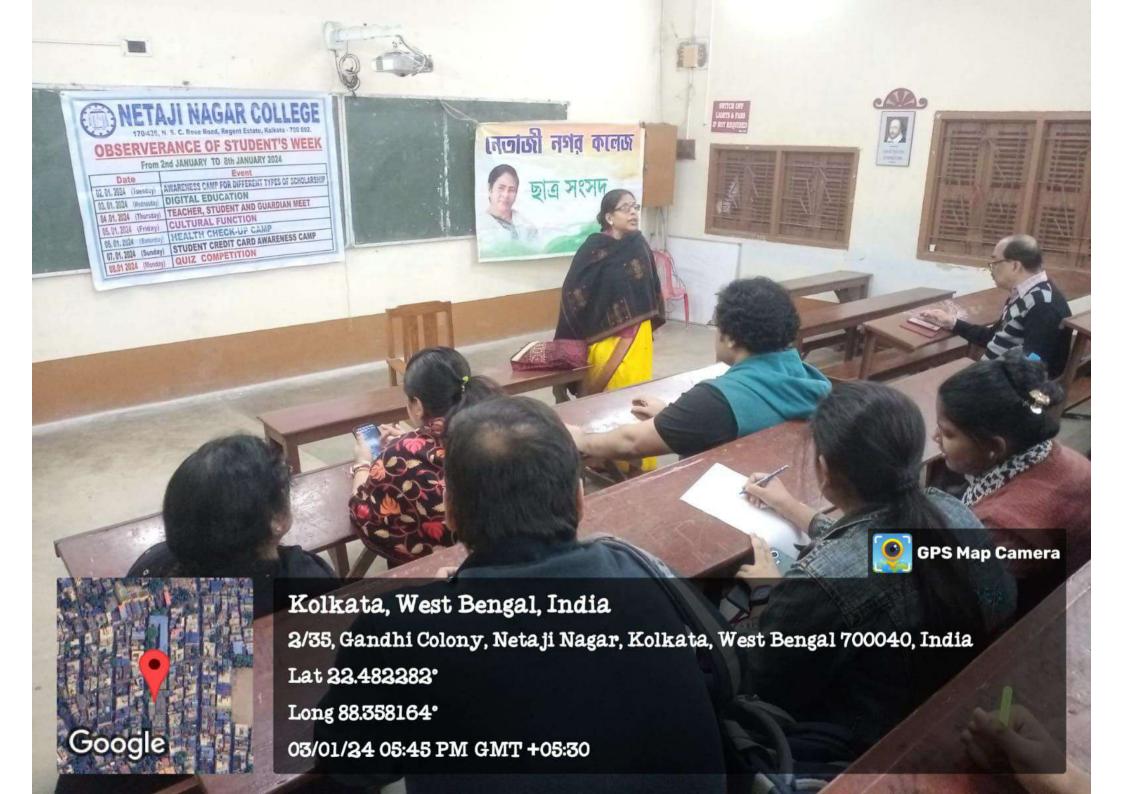

## STUDENTS' SEMINAR ON

DIGITAL EDUCATION ORGANISED BY THE DEPARTMENT OF COMMERCE, IQAC AND STUDENTS' UNION ON 03.01.2024. AS PART OF STUDENTS' WEEK **OBSERVATION** (2.1.2024 TO 8.1.2024.)

### **ATTENDANCE AT** STUDENTS' SEMINAR ON DIGITAL EDUCATION ORGANISED BY THE DEPARTMENT OF COMMERCE, IQAC AND STUDENTS' **UNION ON** 03.01.2024.

#### NETAJI NAGAR COLLEGE DEPARTMENT OF COMMERCE

STUDENTS' WEEK OBSERVATION (2<sup>ND</sup> TO 8<sup>TH</sup> JANUARY, 2024) STUDENTS' SEMINAR ON DIGITAL EDUCATION DATED 03.01.2024 STUDENTS' CONVENOR: MANOJ KAROLI, B.COM (H) 3<sup>RD</sup> SEMESTER